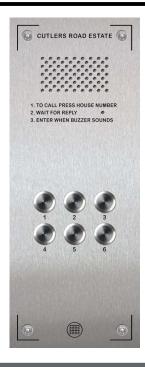

# Audio Door Entry Panels

- Vandal resistant external Audio Entrance Panel
- Stainless Steel 316 marine grade
- Flush mounting, surface mounting and flange box options available
- Functional call buttons
- Optional Keypad access control (K99i)
- Optional Proximity reader (AR-747HS-RAY)
- Extension panels

## **General Information**

The Entrance Panel shall be flush or surface mounted vandal resistant with curved or straight profile for use with Sound System Audio installations. It shall be predominantly brushed stainless steel with custom engraving and optional integration of access control and/or Keypad.

### **Specifications**

System Sound System

Finish Brushed Stainless Steel

Speech Unit Type 930A

**Dimensions** 330mm x 130mm

**Back Box** 310mm x 110mm x 50mm

Surface Panel Fold depth 52mm

Call Buttons Functional