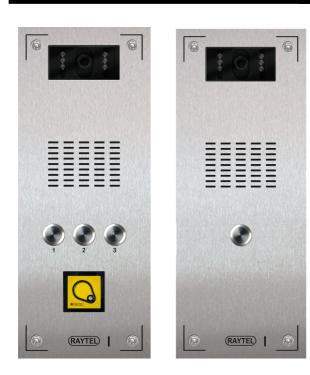

## Spartan SL

Video Door Entry Panels

- Vandal resistant external Video Entrance Panel
- Stainless Steel 316 marine grade
- Flush mounting, surface mounting and flange box options available
- Functional call buttons
- Optional keypad access control (K50i)
- Optional proximity reader (AR-737HB-RAY)
- Extension panels

## **Architects and Engineers Specification**

The Entrance Panel shall be flush or surface mounted vandal resistant with curved or straight profile for use with Two Wire video installations. It shall be predominantly brushed stainless steel with custom engraving and optional integration of access control and/or Keypad.

## Specifications

| System                             | Two wire                  |
|------------------------------------|---------------------------|
| Finish                             | Brushed Stainless Steel   |
| Speech Unit Type                   | 6931                      |
| Video Camera                       | 6570 mono, or 657C Colour |
| Standard<br>Dimensions<br>Standard | 330mm x 130mm             |
| Back Box                           | 310mm x 110mm x 50mm      |
| Surface Panel                      | Fold depth 52mm           |
| Call Buttons                       | Functional                |