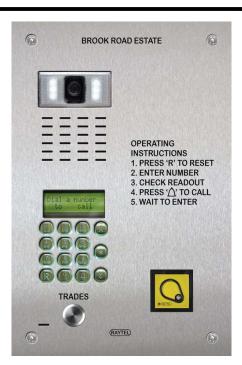

## SDV13A7/Y

- Vandal resistant external video entrance panel
- Stainless Steel 316 marine grade
- Flush mounting, surface mounting and flange box options available
- Digital Dial illuminated call buttons
- Optional Proximity reader (AR-747HS-RAY)
- Scrolling Phone directory
- Built in LCD Display with illumination
- Optional Trades or Concierge Call buttons
- DDA status LED's available on request

### **General Information**

The 13A7 Entrance Panel electronics are fully programmable via the keypad and display. An integral searchable directory allows for up to 2 names per internal unit.

Up to 1,000 individual lock codes can be enabled via the keypad to enable coded entry. The coded entry can also be time constrained of required.

The Entrance Panel has 3 numbering configurations to enable natural, 4 digit and 8 digit numbering of dwellings.

The keypad and display are illuminated.

### **Specifications**

System 2 Wire

Finish Brushed Stainless Steel

Speech Unit Type 13A7

Camera Hi res Colour CCD

Speech Full duplex

**Dimensions** 320mm x 210mm

Back Box 300mm x 190mm x 50mm

Call Buttons Digital Dial Keypad

Lock Output 12V DC

Form: SDV13A7Y

Rev 1.0.0