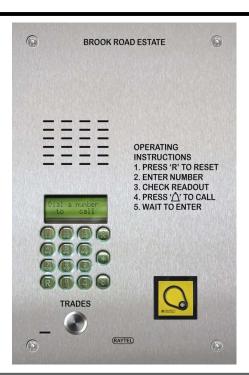

## SDA13A4/Y

- Vandal resistant external audio entrance panel
- Stainless Steel 316 Marine Grade
- Flush mounting, surface mounting and flange box options available
- Digital Dial illuminated call buttons
- Optional Proximity reader (AR-747HS-RAY)
- Scrolling Phone directory
- Built in LCD Display with illumination
- Optional Trades or Concierge Call buttons
- DDA status LED's available on request

### **General Information**

The 13A4 Entrance Panel electronics are fully programmable via the keypad and display. An integral searchable directory allows for up to 2 names per internal unit.

Up to 1,000 individual lock codes can be enabled via the keypad to enable coded entry. The coded entry can also be time constrained of required.

The Entrance Panel has 3 numbering configurations to enable natural, 4 digit and 8 digit numbering of dwellings.

The keypad and display are illuminated.

### **Specifications**

System 2 Wire

Finish Brushed Stainless Steel

Speech Unit Type 13A4

**Speech** Full duplex

**Dimensions** 320mm x 210mm

Back Box 300mm x 190mm x 50mm

Call Buttons Digital Dial Keypad