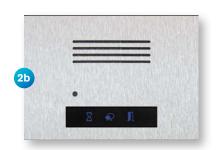

2a. DDA Friendly Video Module Synthesised Voice & Visual Assistance Clear 2 Way Audio

Wide angle Video with 170° Fish Eye Lens & Night LED Illumination

2b. DDA Friendly Audio Module Synthesised Voice & Visual Assistance Clear 2 Way Audio