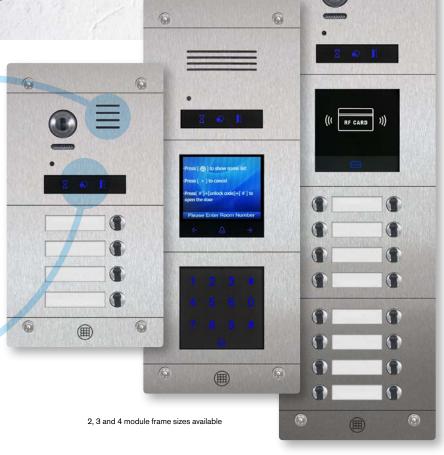

**‡** Dependant on system configuration

The 'Mix & Match' range of Touch Door Entry Panels offers simple flexibility with superior quality 316 grade laser cut modules for a long lasting professional finish.

Visitor Friendly Voice and Visual (DDA) features aid the users both in operation and function.

- Modular, 316 grade laser cut, Stainless Steel Entrance panels with built-in Synthesised Voice & Visual Assistance (DDA features)
- Message panel 'speaks', "Call is in progress", "You can speak now",
   "Door is open" and more with associated visual indication
- Wide angle colour camera with night illumination on video option
- 'Mix and Match' modules for most applications
- Modular self assembly simple design, generally supplied from stock
- Functional Dial or Digital Touch Dial available with optional information display
- Access Control Touch modules available, Keypad & Proximity units
- Building Address plate with option for engraving (POA)
- Footer plate with option for customised logo (POA)

These modular panels offer a number of additional options including; keypad access control, proximity access control for residents (up to 320 Token/Cards), colour information and direct call display module, which when combined with the keypad module provides full digital dial function.