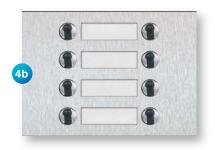

3c. Colour TFT Information Display

Enhances User Experience with Visual Instructions & User Guidance Call Apartments by Name or Number 3 Simple Touch buttons to Scroll & Call Easy Name List Management

- 4a. 4 Way Direct Dial Button Module 4b. 8 Way Direct Dial Button Module
  - Expand system with single or double button modules up to 32 buttons