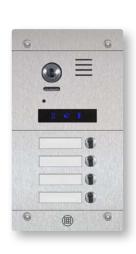

Visitor Friendly Voice and Visual (DDA) features aid the users both in operation and function.

- Modular, 316 grade laser cut, Stainless Steel Entrance panels with built-in Synthesised Voice & Visual Assistance (DDA features)
- Message panel 'speaks', "Call is in progress", "You can speak now",
   "Door is open" and more with associated visual indication
- Wide angle colour camera with night illumination on video option
- 'Mix and Match' modules for most applications
- Modular self assembly simple design, generally supplied from stock
- Functional Dial or Digital Touch Dial available with optional information display
- Access Control Touch modules available, Keypad & Proximity units
- Building Address plate with option for engraving (POA)
- Footer plate with option for customised logo (POA)

# ... for Visitors

Easy to use with clear audio and visual feedback.

he new Touch range of modular door entry panels has been designed to give the visitor the clearest visual and audio response.

The solid, heavy duty stainless steel panels offer DDA friendly voice instructions and visual indication with wide angle view and clear audio.

These modular panels offer a number of additional options including; keypad access control, proximity access control for residents (up to 320 Token/Cards), colour information and direct call display module, which when combined with the keypad module provides full digital dial function.

- Synthesised voice and visual instruction for user guidance
- Residents, Trade/Service coded or proximity access
- O Direct dial display with 3 touch button operation (scroll + call name list)
- O Digital keypad with display for Digital Dial and Access Control
- Direct dial apartments by apartment ID (with keypad fitted)
- O Display module enhanced user experience

3c. Colour TFT Information Display

Enhances User Experience with Visual Instructions & User Guidance Call Apartments by Name or Number 3 Simple Touch buttons to Scroll & Call Easy Name List Management

- 4a. 4 Way Direct Dial Button Module 4b. 8 Way Direct Dial Button Module
  - Expand system with single or double button modules up to 32 buttons