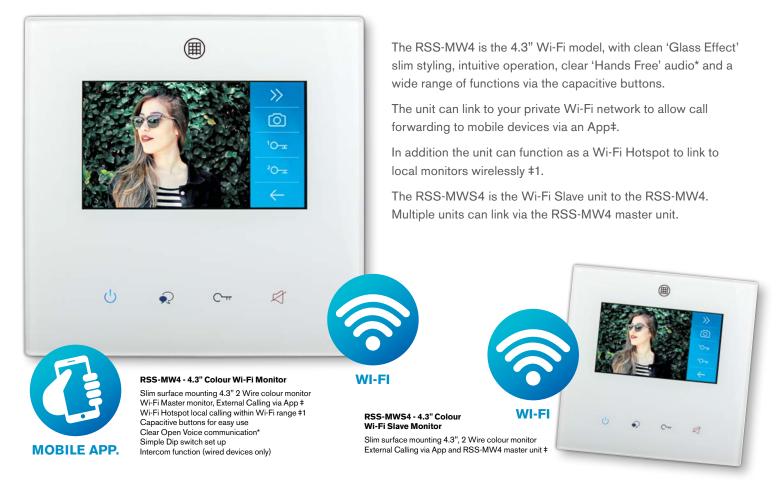

<sup>‡</sup> Local Wi-Fi & internet access required. Free 3 year SIP service with each model, thereafter a nominal fee for each 3 years per monitor (Approx. £5 per 3 year service).

\$1 Each Wireless Monitor needs to be within local network range and have a local power supply unit. \*Touch/Button operation required. \*\*Additional equipment required.