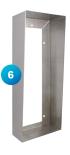

6. Rain Hood

Optional Stainless Steel rain hood for surface mounting. Available in 2, 3 or 4 module sizes.

<sup>\*</sup> Assembly service available for a nominal fee. Panel design rights reserved.