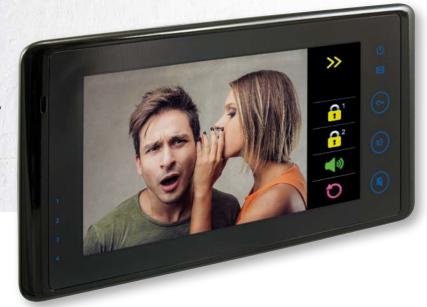

The RSS-MT7 is the 7" flagship model, with its clean elegant slim styling, intuitive operation and a wide range of functions via the impressive 7" Touch Screen with clear, hands free audio\*.

#### RSS-MT7 - 7" Colour Touch Screen Monitor

Slim surface mounting 7", 2 Wire colour monitor Touch screen & buttons for easy use Clear Open Voice communication Privacy of call feature Intercom function Available in Black or White housing