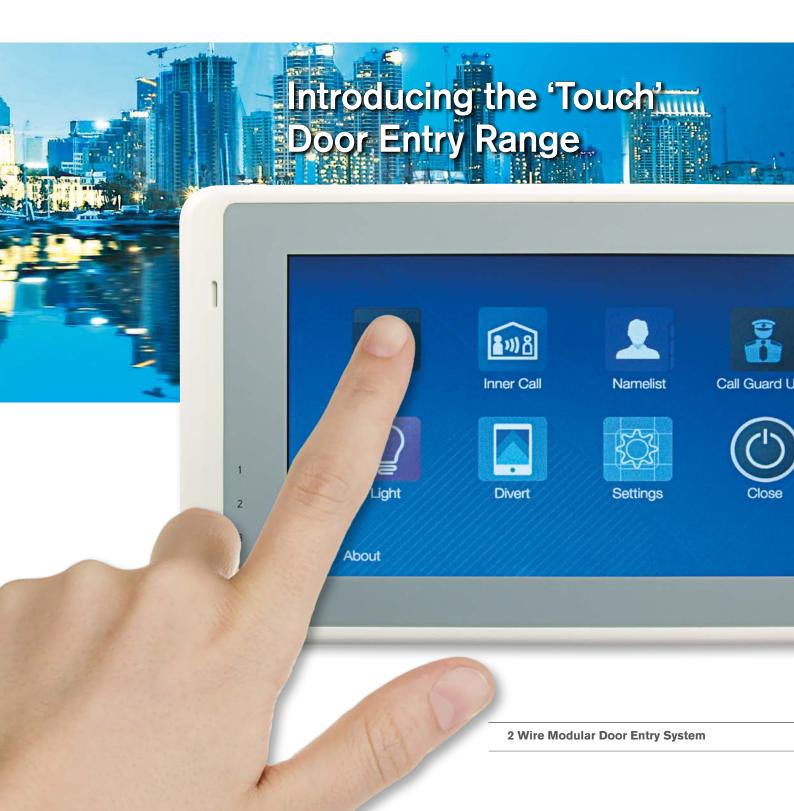

# 2 - Wire system technology

The Touch range door entry components offer simple products with advanced features for an economic low cost.

onitor and audio apartment units offer clear open voice and simple operation with minimal fuss in a clean, slim styled unit.

## ... for Client Apartments

The Touch range of apartment audio and video handsets - beautifully elegant in both style and operation.

he Touch range door entry system apartment handsets and monitors have been designed to be elegant yet unobtrusive and work seamlessly with our Touch modular entrance panels.

The RSS-MT7 is the 7" flagship model, with its clean elegant slim styling, intuitive operation and a wide range of functions via the impressive 7" Touch Screen with clear, hands free audio\*.

#### RSS-MT7 - 7" Colour Touch Screen Monitor

Slim surface mounting 7", 2 Wire colour monitor Touch screen & buttons for easy use Clear Open Voice communication Privacy of call feature Intercom function Available in Black or White housing