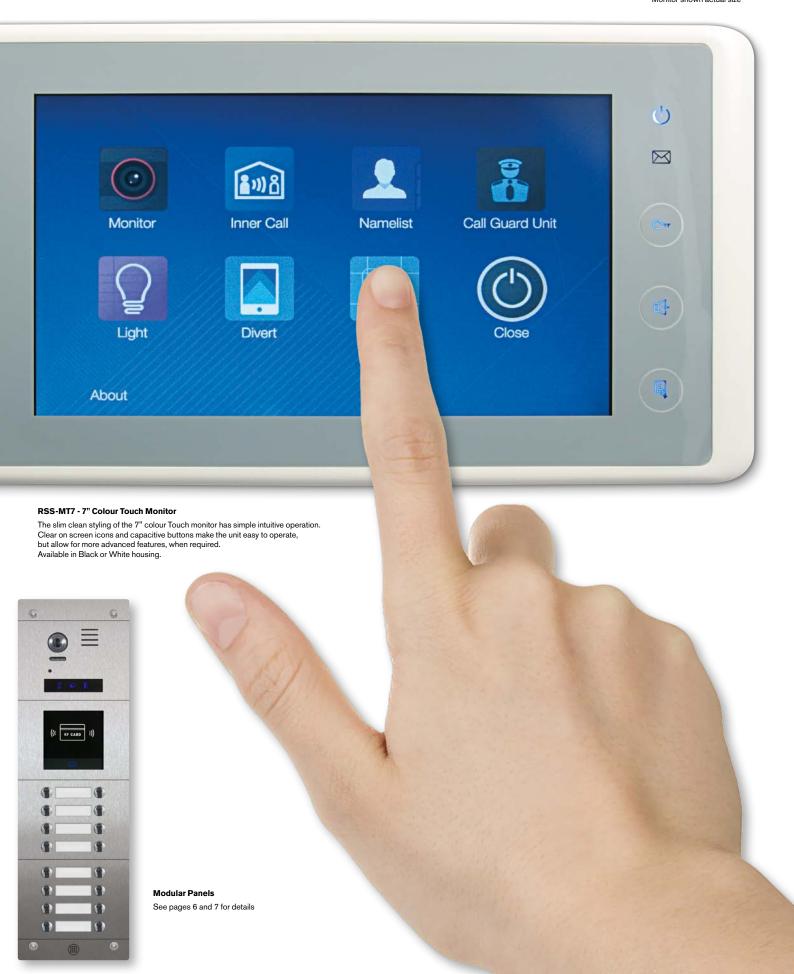

The RSS-MT7 is the 7" flagship model, with its clean elegant slim styling, intuitive operation and a wide range of functions via the impressive 7" Touch Screen with clear, hands free audio\*.

#### RSS-MT7 - 7" Colour Touch Screen Monitor

Slim surface mounting 7", 2 Wire colour monitor Touch screen & buttons for easy use Clear Open Voice communication Privacy of call feature Intercom function Available in Black or White housing

## Stainless Steel Modular Entrance Panel Design

'Mix & Match' modular panel design for a fast delivery and quick self-assembly into 2, 3 or 4 modules frames\*.

- 1a. Removable Header Plate 1b. Optional engraving
- with a Building Name or Address