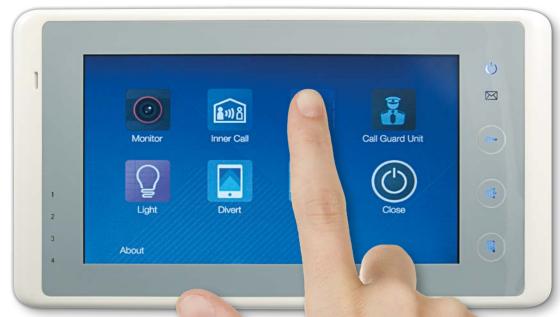

## ... for Client Apartments

The Touch range of apartment audio and video handsets - beautifully elegant in both style and operation.

he Touch range door entry system apartment handsets and monitors have been designed to be elegant yet unobtrusive and work seamlessly with our Touch modular entrance panels.

- Full colour wide angle video
- O Clear, Hands Free audio\*
- Intuitive and simple operation
- Icons with capacitive or touch buttons
- Optional, Handsets or Hands Free\* audio units
- Intercom Function, within apartment or building
- Flexible Functionality gate opener, stairs lighting, viewing cameras, etc.
- Slave Monitor/Handsets/Audio Units (up to 3 per apartment)