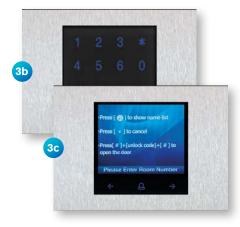

#### 3a. Proximity Reader Module

Up to 320 Tokens/Cards Simple Programming with Master Add & Delete Tokens

3b. Access Control Keypad

2 Access Codes & 2 outputs 2 'Auto Deleting' Temporary Codes Direct Digital Dialling of Apartments

3c. Colour TFT Information Display

Enhances User Experience with Visual Instructions & User Guidance Call Apartments by Name or Number 3 Simple Touch buttons to Scroll & Call Easy Name List Management

- 4a. 4 Way Direct Dial Button Module 4b. 8 Way Direct Dial Button Module
  - Expand system with single or double button modules up to 32 buttons