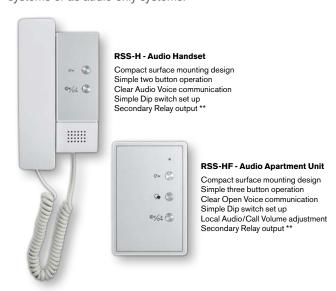

The Touch range of Audio only units consists of two models with slim, compact styling and simple button operation with clear audio. The Handset (RSS-H) model offers a 'quality, weight and feel' to the handset and the 'Hands Free' Apartment unit (RSS-HF) offers clear open voice audio\*. Units may 'Mix & Match' with video systems or as audio only systems.