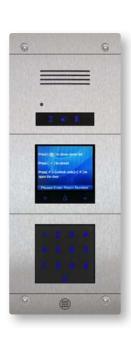

Visitor Friendly Voice and Visual (DDA) features aid the users both in operation and function.

- Modular, 316 grade laser cut, Stainless Steel Entrance panels with built-in Synthesised Voice & Visual Assistance (DDA features)
- Message panel 'speaks', "Call is in progress", "You can speak now",
   "Door is open" and more with associated visual indication
- Wide angle colour camera with night illumination on video option
- 'Mix and Match' modules for most applications
- Modular self assembly simple design, generally supplied from stock
- Functional Dial or Digital Touch Dial available with optional information display
- Access Control Touch modules available, Keypad & Proximity units
- Building Address plate with option for engraving (POA)
- Footer plate with option for customised logo (POA)

# ... for Visitors

Easy to use with clear audio and visual feedback.

he new Touch range of modular door entry panels has been designed to give the visitor the clearest visual and audio response.

The solid, heavy duty stainless steel panels offer DDA friendly voice instructions and visual indication with wide angle view and clear audio.

These modular panels offer a number of additional options including; keypad access control, proximity access control for residents (up to 320 Token/Cards), colour information and direct call display module, which when combined with the keypad module provides full digital dial function.

- Synthesised voice and visual instruction for user guidance
- Residents, Trade/Service coded or proximity access
- O Direct dial display with 3 touch button operation (scroll + call name list)
- O Digital keypad with display for Digital Dial and Access Control
- Direct dial apartments by apartment ID (with keypad fitted)
- O Display module enhanced user experience

#### 3a. Proximity Reader Module

Up to 320 Tokens/Cards Simple Programming with Master Add & Delete Tokens

3b. Access Control Keypad

2 Access Codes & 2 outputs 2 'Auto Deleting' Temporary Codes Direct Digital Dialling of Apartments

3c. Colour TFT Information Display

Enhances User Experience with Visual Instructions & User Guidance Call Apartments by Name or Number 3 Simple Touch buttons to Scroll & Call Easy Name List Management

- 4a. 4 Way Direct Dial Button Module 4b. 8 Way Direct Dial Button Module
  - Expand system with single or double button modules up to 32 buttons