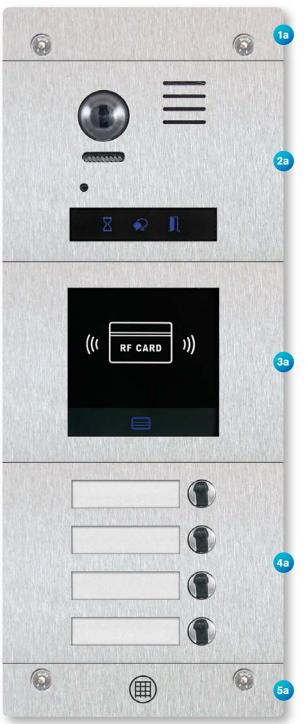

## Stainless Steel Modular Entrance Panel Design

'Mix & Match' modular panel design for a fast delivery and quick self-assembly into 2, 3 or 4 modules frames\*.

- 1a. Removable Header Plate 1b. Optional engraving
- with a Building Name or Address

2a. DDA Friendly Video Module Synthesised Voice & Visual Assistance Clear 2 Way Audio

Wide angle Video with 170° Fish Eye Lens & Night LED Illumination

2b. DDA Friendly Audio Module Synthesised Voice & Visual Assistance Clear 2 Way Audio

#### 3a. Proximity Reader Module

Up to 320 Tokens/Cards Simple Programming with Master Add & Delete Tokens

3b. Access Control Keypad

2 Access Codes & 2 outputs 2 'Auto Deleting' Temporary Codes Direct Digital Dialling of Apartments

3c. Colour TFT Information Display

Enhances User Experience with Visual Instructions & User Guidance Call Apartments by Name or Number 3 Simple Touch buttons to Scroll & Call Easy Name List Management

- 4a. 4 Way Direct Dial Button Module 4b. 8 Way Direct Dial Button Module
  - Expand system with single or double button modules up to 32 buttons

Backlit Name Cards (User Removable)

- 5a. Removable Footer Plate 5b. Custom Logos, to order

With just a single power supply required for most systems and a wide range of accessories the Touch series of panels are a simple 2 wire solution for your door entry and access control needs.