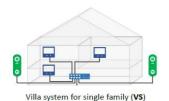

### System Overview

· For use with the Raytel IP Lite family of products.

Villa System (single Dwelling) Up to 32 Monitors (1 Master, 31 Slaves) Up to 32 Entrance Panels