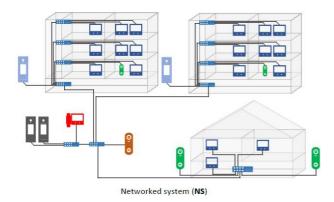

#### **Networked Systems**

More than 128 Monitors Up to 48 Common Door Stations \*\*Please consult Raytel Security Systems for further information\*\*