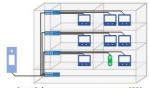

#### **Standalone Apartment System**

Up to 128 Monitors (combined Master/Slaves) Up to 48 Entrance Panels