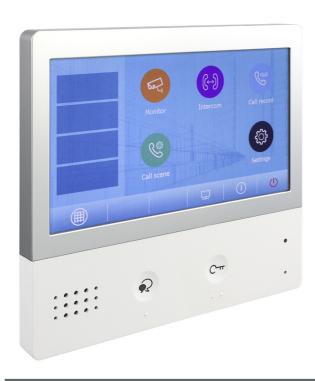

### **General Information**

This is a 7" colour monitor for use in conjunction with RSS IP Lite family of products.

Touch Icons for:

- Self Start Video
- Intercommunication (if programmed)
- Call record (missed calls, etc)
- Call Scene (Do not disturb, divert, etc)
- Settings (General user settings)

### IP 7" Monitor

- For use with the Raytel IP Lite family of products
- 7" Colour digital TFT display
- Resolution 800 x 480
- 1 RJ45 connector for power and data (PoE)
- White with Silver display surround
- Low profile Surface mount
- Dedicated touch buttons for speech and lock
- Video Self Start facility.
- Missed call information including snapshot of caller.
- Four user selectable favourites/short cuts
- Power / Do Not Disturb Indicator
- Intercommunication between enabled devices
- Call divert to mobile device (if enabled and appropriate internet access is available)#

### **Specifications**

| System                   | RSS IP Lite                                                                                                       |
|--------------------------|-------------------------------------------------------------------------------------------------------------------|
| Power                    | PoE (IEEE 802.3af Class 0)                                                                                        |
| LAN Interface<br>Display | 10 Base T, 100 Base TX, RJ45<br>Full colour TFT 154 x 86 mm                                                       |
| Controls                 | Dedicated touch button for<br>speech and lock release, all other<br>functions via touch button on<br>screen menus |
| Dimensions               | 161(H) x 174(W) x 22(D) mm                                                                                        |