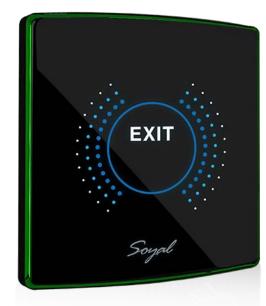

### Soyal AR-888 PBI Hands Free Exit Button

- Hands free Covid-19 friendly
- Modern gloss finish
- Replace existing exit buttons
- IP55 Weather Resistant Design suitable for most environments
- Illuminated Wave-to-Exit button
- Semi-flush mounted design gives neat installation
- Designed to fit standard 47mm single gang back box
- Suitable for commercial and residential