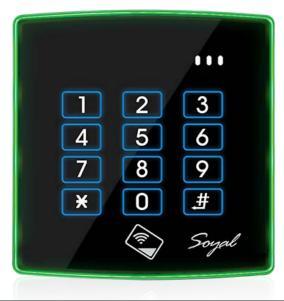

### Soyal AR-888H Proximity Controller, Reader and Keypad

- Access Controller Illuminated Touch Key Panel
- IP55 Weather Resistant Design
- Illuminated Keys, 1 bi-colour LED, 3 one-colour LEDs & 1 beeper for identification
- Semi-flush mounted design gives neat installation
- 2 Sets of LED input can indicate other equipment status
- Designed to fit standard 47mm single gang back box
- Option : 10mm spacer available for additional connector clearance