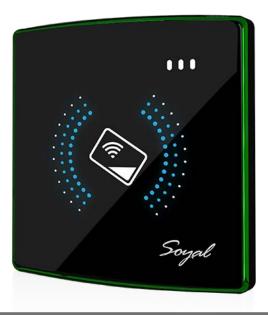

### Soyal AR-888U Proximity Access Control Reader

- Illuminated Proximity Reader
- IP55 Weather Resistant design
- 1 bi-colour LED, 3 one-colour LED & 1 beeper for identification
- Semi-flush mounted design gives neat installation
- 2 Sets of LED input can indicate other equipment status
- Designed to fit standard 47mm single gang back box
- Option : 10mm spacer available for additional connector clearance