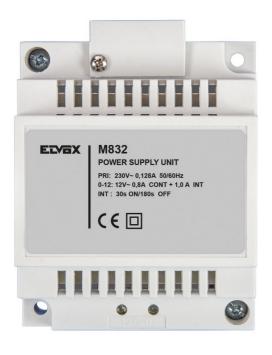

# M832

# Safety Transformer

 230V AC to 12VAC 35W Safety Transformer For internal use only.

## **Architects and Engineers Specification**

The M832 safety transformer is a 230V AC to 12V AC transformer rated at 35W

This device is for indoor use only and should be situated in a clean dry environment.

### **Specifications**

System AC Call

**Dimensions** 91mm W x 74mm H x 65mm D

**Terminations** Screw terminals

**Construction** Moulded high impact plastic

**Supply** 230V AC 50-60Hz

**Absorbed Current** 0.128A (6W)

Operating Cycle 0.8A continuous + 1A intermittent

30 secs ON, 180 secs OFF

**Protection** PTC

Insulation Class 2 fully insulated

Operating Temp -5 Deg C to +35 Deg C

Reset after overload Remove mains for 3 mins