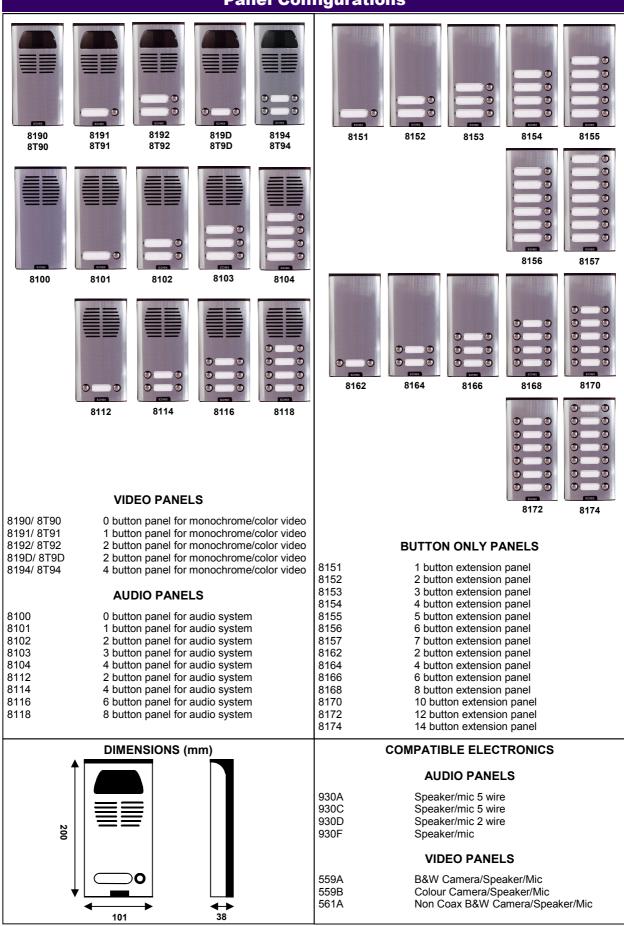

luminium with plastic back frame. A built in backlit name tag shall be provided for each push button. Each push button shall have a translucent surround to allow the backlight to illuminate it. The panel shall accept the 930A-930C-930D-930F speaker mic or 559A-559B-561A camera module to match the system specified. Multiple panels can be mounted next to each other to increase the capacity of a system. The 8100 Series Panel shall be low profile surface mounted.

8100 Series

**udio And Audio-Video Entry Panels 00 Series Compact Surface Mount** 



## RAYTEL SECURITY SYSTEMS

**Rev 1.0** 

Form ED8100

Info@raytelsecurity.co.uk

Northern Office: Tel: 0141 332 4232 Fax: 0141 332 6952

Southern Office: Tel: 01268 749310 Fax: 01268 719315

www.raytelsecurity.co.uk

### **Panel Configurations**