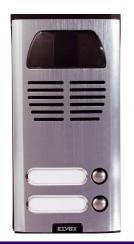

#### 8100 SERIES COMPACT SURFACE MOUNT AUDIO AND AUDIO-VIDEO ENTRY PANELS

The Elvox® 8100 Series Compact Surface Mount Panels are designed to be durable and aesthetically pleasing. Multiple 8100 units can be combined into audio or audio-video panels of virtually any size. The 8100 Series is constructed of an extruded aluminium plate and ABS plastic backbox. The 8100 Series is rated for indoor and outdoor use in both audio and audio video applications. A built in backlit name tag is provided with each apartment ring push-button. The backlight also illuminates a ring around each push button. The 8100 accepts 930 series speaker mics and 559A-559B-561Acamera/speaker/mic modules.

#### Weather resistant

Surface mount

◆ Stainless steel apartment push Camera: button switches.

 Long life LED backlight for nametags and push buttons

Backlit push button name tags

• Extruded aluminium construction

## **Architects and Engineers Specification**

The Entry panel shall be designed to be durable and aesthetically pleasing. The entry panel shall be constructed of extruded aluminium with plastic back frame. A built in backlit name tag shall be provided for each push button. Each push button shall have a translucent surround to allow the backlight to illuminate it. The panel shall accept the 930A-930C-930D-930F speaker mic or 559A-559B-561A camera module to match the system specified. Multiple panels can be mounted next to each other to increase the capacity of a system. The 8100 Series Panel shall be low profile surface mounted.