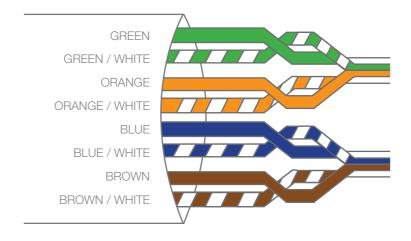

With different type of cable, the max distance to video distributor is 10 m.

When using CAT5/6 cable, the relative conductors must be paired as illustrated below.

NOTE: where category 5 cable is indicated in the typical systems tables, data values are referred to the pairs of conductors as illustrated above.