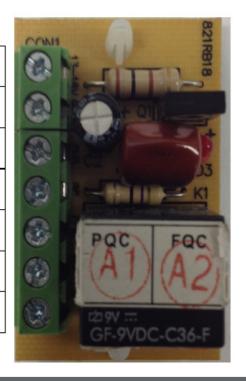

## **Engineering Data Sheet**

13-18V

9-12V

GND

RC

COM

N.O.

N.C.

# AR-821RB-18

## Interface Relay

- 2 separate AC/DC input voltage ranges
- Form C contacts rated at 15A 125 V AC or 28V DC
- Supplied with self adhesive stand offs
- Screw connections
- Contact suppression
- Active current 100mA

#### **General Information**

The AR-821RB-18 interface relay will function as an AC or DC input relay for voltages between 9 – 18V AC and 9 – 24V DC dependant on the input selected.

The 15A rated output contacts are form C clean contacts with a common, normally open and normally closed connection. A capacitive/resistive suppression connection is provided if it is required.