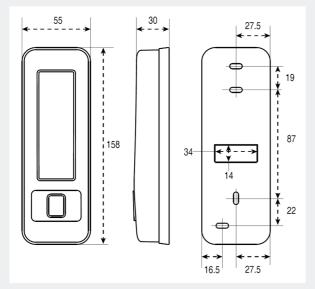

Indicator 2 LED & 1 Beeper External reader 1 Wiegand Port

Anti-pass-back YES

Lift Control 64 Floors, 16,000 Users

Housing Material Zinc Alloy

Keypad Material Illuminated Touch-Panel
Operational Mode Stand-Alone/Networking
Dimensions 158H X 55W X 30D