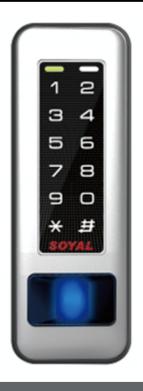

# Metal Biometric Fingerprint Controller

- Illuminated Touch Panel
- Extra Slim Body Design
- Multi mode fingerprint sensor
- 6 methods of access control
- 63 Individual Time zones available
- Proximity reader, Keypad & Biometric Fingerprint reader.

#### **Specifications**

Frequency 125khz
Reading Range 3 – 7 cm
Power Supply 12VDC

Comm Interface RS-485/Ethernet (By order)
User Capacity 16,000 (Card/Pin User)

500 Fingerprint users each

with 3 templates.

Indicator 2 LED & 1 Beeper External reader 1 Wiegand Port

Anti-pass-back YES

Lift Control 64 Floors, 16,000 Users

Housing Material Zinc Alloy

Keypad Material Illuminated Touch-Panel
Operational Mode Stand-Alone/Networking
Dimensions 158H X 55W X 30D