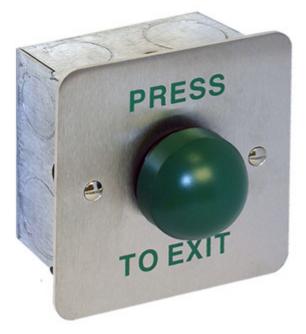

## **Engineering Data Sheet**

AEB6 Press to Exit

- Vandal resistant flush mount
- Domed exit button
- Fits standard single socket backbox (supplied)
- IP67 rated (from front only)
- 1 x Normally Open, 1 x normally closed isolated contacts

## **General Information**

This is a flush mounted vandal resistant Press to Exit button.

The green button protrudes 25mm.

This can be converted to Surface Mounted using the separately supplied AEBBOX