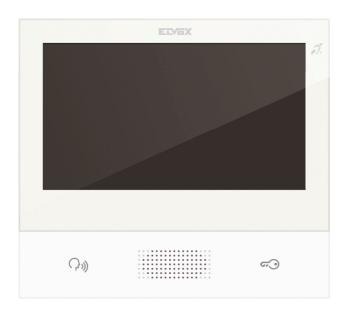

## Tab 7 IP Colour Video Monitor

- 7" LCD Colour Touch Screen 800x480 Pixels
- Capacitive buttons for lock release and call acceptance
- Clear open voice communication
- Hearing aid compatible
- Surface mounted
- Privacy of conversation
- User selectable ring tones
- Video voicemail facility
- Intercommunication with other devices

## **General Information**

The monitor shall be designed to meet the requirements of an Elvox IP POE system. The monitor shall have a 7" colour LCD touch screen. The monitor shall have dedicated touch controls for call acceptance and door release.

| Specifications              |                                                                                                                                                                                      |
|-----------------------------|--------------------------------------------------------------------------------------------------------------------------------------------------------------------------------------|
| System                      | IP POE colour video                                                                                                                                                                  |
| Controls                    | Capacitive buttons for Door<br>Release and Call Acceptance.<br>LCD Touch Display for user<br>settings and additional functions.<br>User control of brightness,<br>volume and muting. |
| Construction                | Moulded high impact plastic in White                                                                                                                                                 |
| Dimensions                  | 184mm Wide x 166mm High x<br>25mm Deep                                                                                                                                               |
| Power Supply                | PoE, Class 0                                                                                                                                                                         |
| Power Consumption8W maximum |                                                                                                                                                                                      |
| Connection                  | 1 x RJ45 Ethernet 10/100 Mps                                                                                                                                                         |
| Net Weight                  | 0.885Kg                                                                                                                                                                              |
|                             |                                                                                                                                                                                      |