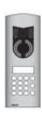

## **RAYTEL SECURITY SYSTEMS LIMITED**

A new aspect of communication

Excellent materials and stylish design guarantee the 1200 series a future at the forefront of the video door entry system market.

The new AISI 316 (V4A), 8/10 thick embossed stainless steel entrance panel can be flush mounted with backbox type 9092 and 9093, or surface wall-mounted using an AISI 316 (V4A), 15/10 stainless steel mount.

The entrance panel has a stainless steel front with two, die-cast aluminium header pieces to fasten the front to the frame using a special ELVOX screw. The frame is also stainless steel.

The call buttons are attached to the front plate of the entrance panel with a clear, polycarbonate, tamper-proof support. The clear, polycarbonate buttons are protected by a stainless steel cover. Two slots in the button cover provide excellent backlighting.

The entrance panel is compatible with ELVOX digital and analogue systems. The audio and video versions are identical externally to create a single solution for both applications.

Superb

communication characteristics