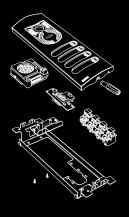

In order to assemble an audio or video entrance panel, including call-buttons, in Two-Wire or DigiBus systems, add only a video or audio push-button electronic unit.

In order to assemble an audio or video entrance panel with a display and alphanumeric keypad, in Two-Wire or DigiBus systems, add a video or audio push-button electronic unit only.

In order to assemble an extension entrance panel including call buttons, in systems with Sound System or A.C. call systems, add name tag illuminating LED art. R260 (one for every 4 push-buttons), and push-buttons art. R200 or R200/50.

In order to assemble an extension entrance panel, including call buttons, in Two-Wire or DigiBus systems, add additional push-button modules only.

In order to assemble an extension entrance panel with name tags, in Two-Wire or DigiBus systems, no additional components are required.