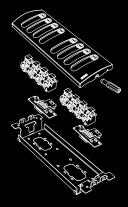

## **RAYTEL SECURITY SYSTEMS LIMITED**

A new aspect of communication

Excellent materials and stylish design guarantee the 1200 series a future at the forefront of the video door entry system market.

The new AISI 316 (V4A), 8/10 thick embossed stainless steel entrance panel can be flush mounted with backbox type 9092 and 9093, or surface wall-mounted using an AISI 316 (V4A), 15/10 stainless steel mount.

The entrance panel has a stainless steel front with two, die-cast aluminium header pieces to fasten the front to the frame using a special ELVOX screw. The frame is also stainless steel.

The call buttons are attached to the front plate of the entrance panel with a clear, polycarbonate, tamper-proof support. The clear, polycarbonate buttons are protected by a stainless steel cover. Two slots in the button cover provide excellent backlighting.

The entrance panel is compatible with ELVOX digital and analogue systems. The audio and video versions are identical externally to create a single solution for both applications.

Superb

communication characteristics

PVD-treated, gold-effect version.

The elements of the 1200 series enable the assembly of entrance panels for the Two-Wire, DigiBus, Sound System and A.C. call systems.

The entrance panels are supplied with a front plate and frame, to be completed with flush or surface mounted boxes, rainproof frames, push-buttons, LEDs for illuminating name tags, speech unit, video camera or electronic unit.