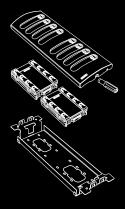

## **RAYTEL SECURITY SYSTEMS LIMITED**

A new aspect of communication

Excellent materials and stylish design guarantee the 1200 series a future at the forefront of the video door entry system market.

The new AISI 316 (V4A), 8/10 thick embossed stainless steel entrance panel can be flush mounted with backbox type 9092 and 9093, or surface wall-mounted using an AISI 316 (V4A), 15/10 stainless steel mount.

The entrance panel has a stainless steel front with two, die-cast aluminium header pieces to fasten the front to the frame using a special ELVOX screw. The frame is also stainless steel.

The call buttons are attached to the front plate of the entrance panel with a clear, polycarbonate, tamper-proof support. The clear, polycarbonate buttons are protected by a stainless steel cover. Two slots in the button cover provide excellent backlighting.

The entrance panel is compatible with ELVOX digital and analogue systems. The audio and video versions are identical externally to create a single solution for both applications.

Superb

communication characteristics

PVD-treated, gold-effect version.

The elements of the 1200 series enable the assembly of entrance panels for the Two-Wire, DigiBus, Sound System and A.C. call systems.

The entrance panels are supplied with a front plate and frame, to be completed with flush or surface mounted boxes, rainproof frames, push-buttons, LEDs for illuminating name tags, speech unit, video camera or electronic unit.