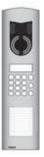

## **RAYTEL SECURITY SYSTEMS LIMITED**

A new aspect of communication

Excellent materials and stylish design guarantee the 1200 series a future at the forefront of the video door entry system market.

The new AISI 316 (V4A), 8/10 thick embossed stainless steel entrance panel can be flush mounted with backbox type 9092 and 9093, or surface wall-mounted using an AISI 316 (V4A), 15/10 stainless steel mount.

The entrance panel has a stainless steel front with two, die-cast aluminium header pieces to fasten the front to the frame using a special ELVOX screw. The frame is also stainless steel.

The call buttons are attached to the front plate of the entrance panel with a clear, polycarbonate, tamper-proof support. The clear, polycarbonate buttons are protected by a stainless steel cover. Two slots in the button cover provide excellent backlighting.

The entrance panel is compatible with ELVOX digital and analogue systems. The audio and video versions are identical externally to create a single solution for both applications.

Superb

communication characteristics