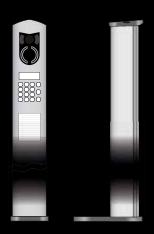

#### Flush wall-mounted box for entrance panels 3 modules high.

Art. 9193 Dim: 88x360x50 mm

The new free-standing, floor-mounted communication post features the same materials and design as the 1200 series entrance panels. The post is compatible with ELVOX digital and analogue systems and comes with individual call buttons or an alphanumeric keypad.

The new Elvox

column-mounted Entrance Panel

Column dimensions standard 173 cm version (WxHxD): 1715x145x85 mm Column dimensions 147 cm version (WxHxD): 1461.5x145x85 mm

Base + column dimensions standard 173 cm version (WxHxD): 1725x195x200 mm Base + column dimensions 147 cm version (WxHxD): 1471.5x195x200 mm

Type 12CD (standard 173 cm version) Type 12CD/B (147 cm version) For alphanumeric keypad with name card holder for 15 names.

| Components for Two-Wire systems. | Components<br>for DigiBus systems. |
|----------------------------------|------------------------------------|
| Audio electronic unit: art. 12F4 | Audio electronic unit: art. 1284   |
| Video electronic unit: art. 12F7 | Video electronic unit: art. 1287   |