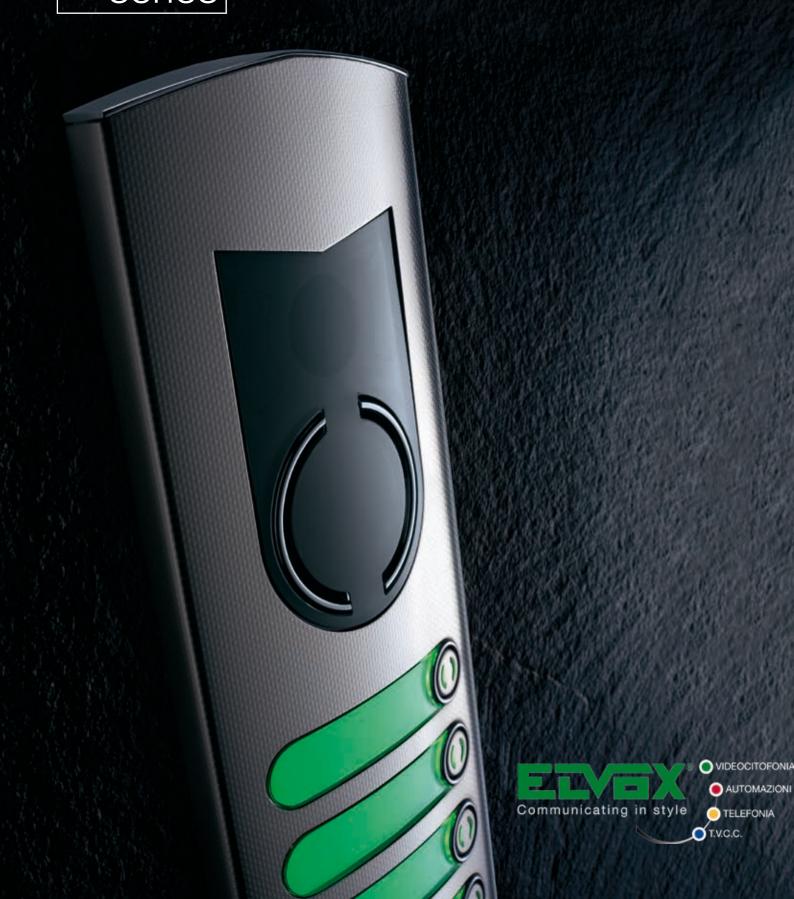

## **RAYTEL SECURITY SYSTEMS LIMITED**

A new aspect of communication

Excellent materials and stylish design guarantee the 1200 series a future at the forefront of the video door entry system market.

The new AISI 316 (V4A), 8/10 thick embossed stainless steel entrance panel can be flush mounted with backbox type 9092 and 9093, or surface wall-mounted using an AISI 316 (V4A), 15/10 stainless steel mount.

The entrance panel has a stainless steel front with two, die-cast aluminium header pieces to fasten the front to the frame using a special ELVOX screw. The frame is also stainless steel.

The call buttons are attached to the front plate of the entrance panel with a clear, polycarbonate, tamper-proof support. The clear, polycarbonate buttons are protected by a stainless steel cover. Two slots in the button cover provide excellent backlighting.

The entrance panel is compatible with ELVOX digital and analogue systems. The audio and video versions are identical externally to create a single solution for both applications.

Superb

communication characteristics