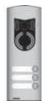

## **RAYTEL SECURITY SYSTEMS LIMITED**

A new aspect of communication

Excellent materials and stylish design guarantee the 1200 series a future at the forefront of the video door entry system market.

The new AISI 316 (V4A), 8/10 thick embossed stainless steel entrance panel can be flush mounted with backbox type 9092 and 9093, or surface wall-mounted using an AISI 316 (V4A), 15/10 stainless steel mount.

The entrance panel has a stainless steel front with two, die-cast aluminium header pieces to fasten the front to the frame using a special ELVOX screw. The frame is also stainless steel.

The call buttons are attached to the front plate of the entrance panel with a clear, polycarbonate, tamper-proof support. The clear, polycarbonate buttons are protected by a stainless steel cover. Two slots in the button cover provide excellent backlighting.

The entrance panel is compatible with ELVOX digital and analogue systems. The audio and video versions are identical externally to create a single solution for both applications.

Superb

communication characteristics