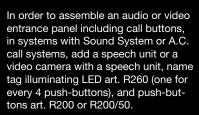

In order to assemble an extension entrance panel including call buttons, in systems with Sound System or A.C. call systems, add name tag illuminating LED art. R260 (one for every 4 push-buttons), and push-buttons art. R200 or R200/50.