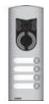

## **RAYTEL SECURITY SYSTEMS LIMITED**

A new aspect of communication

Excellent materials and stylish design guarantee the 1200 series a future at the forefront of the video door entry system market.

The new AISI 316 (V4A), 8/10 thick embossed stainless steel entrance panel can be flush mounted with backbox type 9092 and 9093, or surface wall-mounted using an AISI 316 (V4A), 15/10 stainless steel mount.

The entrance panel has a stainless steel front with two, die-cast aluminium header pieces to fasten the front to the frame using a special ELVOX screw. The frame is also stainless steel.

The call buttons are attached to the front plate of the entrance panel with a clear, polycarbonate, tamper-proof support. The clear, polycarbonate buttons are protected by a stainless steel cover. Two slots in the button cover provide excellent backlighting.

The entrance panel is compatible with ELVOX digital and analogue systems. The audio and video versions are identical externally to create a single solution for both applications.

Superb

communication characteristics