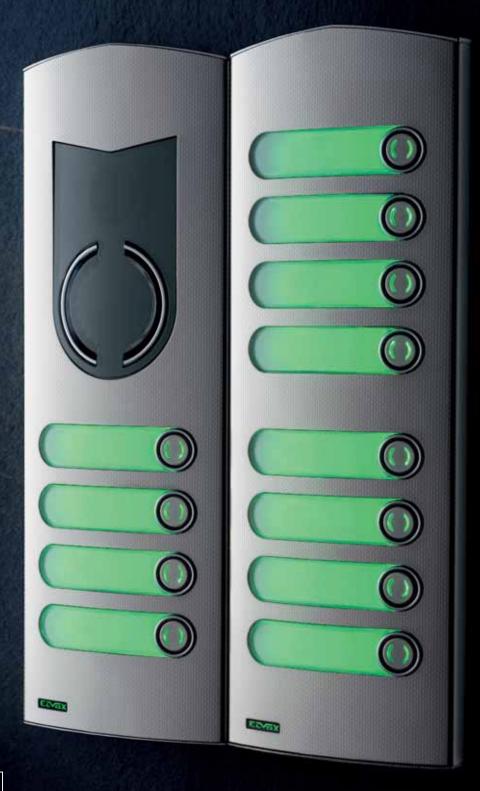

The entrance panels for Two-Wire or DigiBus systems require the audio or video electronic unit, possibly additional pushbutton modules and the flush or surface wall-mounted boxes.

All of these entrance panels can be expanded with additional push-button panels or name tag panels by joining a number of flush-mounted boxes or by using the surface wall-mounted boxes with rainproof frames.

In order to assemble an extension entrance panel, including call buttons, in Two-Wire or DigiBus systems, add additional push-button modules only.

In order to assemble an extension entrance panel with name tags, in Two-Wire or DigiBus systems, no additional components are required.