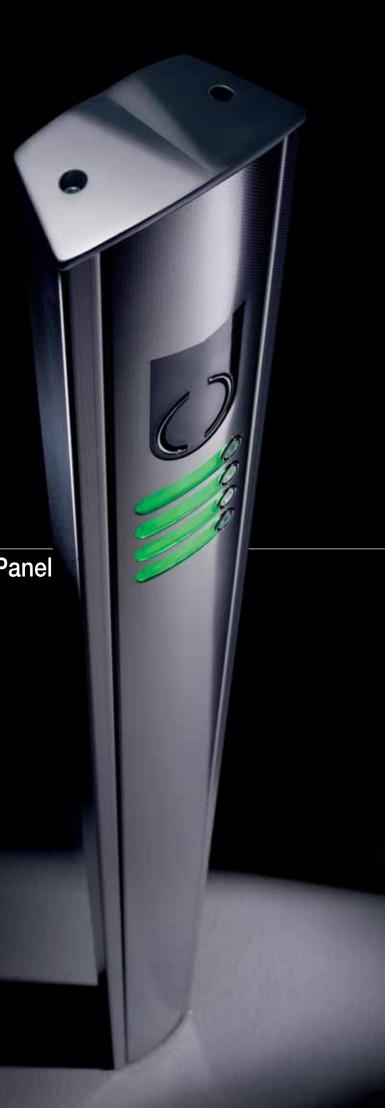

## **RAYTEL SECURITY SYSTEMS LIMITED**

A new aspect of communication

Excellent materials and stylish design guarantee the 1200 series a future at the forefront of the video door entry system market.

The new AISI 316 (V4A), 8/10 thick embossed stainless steel entrance panel can be flush mounted with backbox type 9092 and 9093, or surface wall-mounted using an AISI 316 (V4A), 15/10 stainless steel mount.

The entrance panel has a stainless steel front with two, die-cast aluminium header pieces to fasten the front to the frame using a special ELVOX screw. The frame is also stainless steel.

The call buttons are attached to the front plate of the entrance panel with a clear, polycarbonate, tamper-proof support. The clear, polycarbonate buttons are protected by a stainless steel cover. Two slots in the button cover provide excellent backlighting.

The entrance panel is compatible with ELVOX digital and analogue systems. The audio and video versions are identical externally to create a single solution for both applications.

Superb

communication characteristics

A subtle presence creating a unique link with the future.

Communication column for speech unit, video camera with speech unit or Two-Wire and DigiBus push-button electronic units.

Art. 12C1 Art. 12C1/B push-button