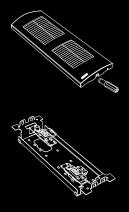

# Unparalleled protection

It can be supplied with an optional rainproof cover made of AISI 316 (V4A), 15/10 thick, embossed-effect stainless steel (or PVD-treated, gold effect).

#### Surface wall-mounted boxes with rainproof cover for entrance panels 2 modules high (282 mm).

Art. 1E21 for 1 entrance panel 2 modules high. Front dimensions (WxHxD): 120x296x74 mm Back dimensions (WxH): 120x295 mm

#### Surface wall-mounted boxes with rainproof cover for entrance panels 3 modules high (396 mm).

Art. 1E31 for 1 entrance panel 3 modules high. Front dimensions (WxHxD): 120x410x74 mm Back dimensions (WxH): 120x410 mm