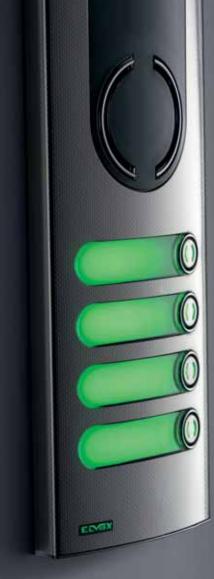

The entrance panel has a stainless steel front with two, die-cast aluminium header pieces to fasten the front to the frame using a special ELVOX screw. The frame is also stainless steel.

The call buttons are attached to the front plate of the entrance panel with a clear, polycarbonate, tamper-proof support. The clear, polycarbonate buttons are protected by a stainless steel cover. Two slots in the button cover provide excellent backlighting.

The entrance panel is compatible with ELVOX digital and analogue systems. The audio and video versions are identical externally to create a single solution for both applications.

Superb

communication characteristics