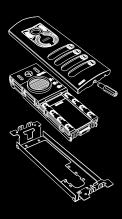

## **RAYTEL SECURITY SYSTEMS LIMITED**

A new aspect of communication

Excellent materials and stylish design guarantee the 1200 series a future at the forefront of the video door entry system market.

The new AISI 316 (V4A), 8/10 thick embossed stainless steel entrance panel can be flush mounted with backbox type 9092 and 9093, or surface wall-mounted using an AISI 316 (V4A), 15/10 stainless steel mount.

The entrance panel has a stainless steel front with two, die-cast aluminium header pieces to fasten the front to the frame using a special ELVOX screw. The frame is also stainless steel.

The call buttons are attached to the front plate of the entrance panel with a clear, polycarbonate, tamper-proof support. The clear, polycarbonate buttons are protected by a stainless steel cover. Two slots in the button cover provide excellent backlighting.

The entrance panel is compatible with ELVOX digital and analogue systems. The audio and video versions are identical externally to create a single solution for both applications.

Superb

communication characteristics