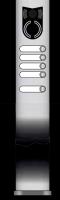

## **RAYTEL SECURITY SYSTEMS LIMITED**

A new aspect of communication

Excellent materials and stylish design guarantee the 1200 series a future at the forefront of the video door entry system market.

The new AISI 316 (V4A), 8/10 thick embossed stainless steel entrance panel can be flush mounted with backbox type 9092 and 9093, or surface wall-mounted using an AISI 316 (V4A), 15/10 stainless steel mount.

The entrance panel has a stainless steel front with two, die-cast aluminium header pieces to fasten the front to the frame using a special ELVOX screw. The frame is also stainless steel.

The call buttons are attached to the front plate of the entrance panel with a clear, polycarbonate, tamper-proof support. The clear, polycarbonate buttons are protected by a stainless steel cover. Two slots in the button cover provide excellent backlighting.

The entrance panel is compatible with ELVOX digital and analogue systems. The audio and video versions are identical externally to create a single solution for both applications.

Superb

communication characteristics