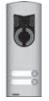

## **RAYTEL SECURITY SYSTEMS LIMITED**

A new aspect of communication

Excellent materials and stylish design guarantee the 1200 series a future at the forefront of the video door entry system market.

The new AISI 316 (V4A), 8/10 thick embossed stainless steel entrance panel can be flush mounted with backbox type 9092 and 9093, or surface wall-mounted using an AISI 316 (V4A), 15/10 stainless steel mount.

The entrance panel has a stainless steel front with two, die-cast aluminium header pieces to fasten the front to the frame using a special ELVOX screw. The frame is also stainless steel.

The call buttons are attached to the front plate of the entrance panel with a clear, polycarbonate, tamper-proof support. The clear, polycarbonate buttons are protected by a stainless steel cover. Two slots in the button cover provide excellent backlighting.

The entrance panel is compatible with ELVOX digital and analogue systems. The audio and video versions are identical externally to create a single solution for both applications.

Superb

communication characteristics