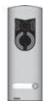

## **RAYTEL SECURITY SYSTEMS LIMITED**

A new aspect of communication

Excellent materials and stylish design guarantee the 1200 series a future at the forefront of the video door entry system market.

The new AISI 316 (V4A), 8/10 thick embossed stainless steel entrance panel can be flush mounted with backbox type 9092 and 9093, or surface wall-mounted using an AISI 316 (V4A), 15/10 stainless steel mount.

The entrance panel has a stainless steel front with two, die-cast aluminium header pieces to fasten the front to the frame using a special ELVOX screw. The frame is also stainless steel.

The call buttons are attached to the front plate of the entrance panel with a clear, polycarbonate, tamper-proof support. The clear, polycarbonate buttons are protected by a stainless steel cover. Two slots in the button cover provide excellent backlighting.

The entrance panel is compatible with ELVOX digital and analogue systems. The audio and video versions are identical externally to create a single solution for both applications.

Superb

communication characteristics