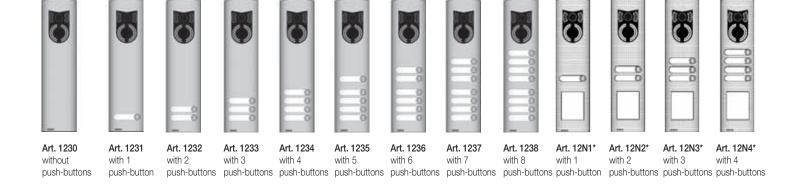

Art. 1220 without push-buttons

Art. 1221 with 1 push-button

Art. 1222 with 2 push-buttons

Art. 1223 with 3 push-buttons

Art. 1224 with 4 push-buttons

| Components for Sound System and A.C. call systems                                                                                                                                                                                                                                                                                                 | Components for Two-Wire systems.                                                                                                                                                                                          | Components for DigiBus systems.                                                                                                                                                                                                                                                           |
|---------------------------------------------------------------------------------------------------------------------------------------------------------------------------------------------------------------------------------------------------------------------------------------------------------------------------------------------------|---------------------------------------------------------------------------------------------------------------------------------------------------------------------------------------------------------------------------|-------------------------------------------------------------------------------------------------------------------------------------------------------------------------------------------------------------------------------------------------------------------------------------------|
| Speech unit: art. 930A, 930D, 930F. Video camera with speech unit: art. 559A, 559B, 560A. Push-buttons: art. R200, R200/50. LEDs for illuminating buttons: art. R260. Diodes: art. 2/994. Flush-mounted boxes: art. 9092. Rainproof covers: art. 1P21, 1P22, 1P23, 1P24. Surface-mounted boxes with rainproof cover: art. 1E21, 1E22, 1E23, 1E24. | Audio electronic unit: art. 12F3 Video electronic unit: art. 12F5 Flush-mounted boxes: art. 9192. Rainproof covers: art. 1P21, 1P22, 1P23, 1P24. Surface-mounted boxes with rainproof cover: art. 1E21, 1E22, 1E23, 1E24. | Audio electronic unit: art. 1283, 1283/3 (NO for art. 1224). Video electronic unit: art. 1285, 1285/3 (NO for art. 1224). Flush-mounted boxes: art. 9092 or 9192. Rainproof covers: art. 1P21, 1P22, 1P23, 1P24. Surface-mounted boxes with rainproof cover: art. 1E21, 1E22, 1E23, 1E24. |

#### for DigiBus systems. for Sound System and A.C. call systems. for Two-Wire systems. Speech unit: art. 930A, 930D, 930F. Audio electronic unit: art. 12F3 Audio electronic unit: art. 1283, 1283/3 (NO for art. 1238). Video camera with speech unit Video electronic unit: art. 12F5 art. 559A, 559B, 560A. Push-button modules: art. 12TS for 4 push-buttons Video electronic unit: Push-buttons: art. R200, R200/50. (to be added in types 1231, 1232, 1233, 1234, art. 1285, 1285/3 (NO for art. 1238). LEDs for illuminating buttons: art. R260. 1235, 1236, 1237, 1238). Push-button modules: art. 12TS for 4 push-buttons Diodes: art. 2/994. Flush-mounted boxes: art. 9193. (to be added in types 1231, 1232, 1233, 1234, Flush-mounted boxes: art. 9093 or 9193. Rainproof covers: art. 1P31, 1P32, 1P33, 1P34. 1235, 1236, 1237, 1238). Rainproof covers: art. 1P31, 1P32, 1P33, 1P34. Surface-mounted boxes with rainproof cover: Flush-mounted boxes: art. 9193. Surface-mounted boxes with rainproof cover: Rainproof covers: art. 1P31, 1P32, 1P33, 1P34. art. 1E31, 1E32, 1E33, 1E34. art. 1E31, 1E32, 1E33, 1E34. Surface-mounted boxes with rainproof cover: art. 1E31, 1E32, 1E33, 1E34.

# Additional push-button panels in 2 vertical modules for art. 122x.

Art. 1251 with 1 push-button

Art. 1252 with 2 push-buttons

Art. 1253 with 3 push-buttons

Components

Art. 1254 with 4 push-buttons

Art. 1255 with 5 push-buttons

Art. 1256 with 6 push-buttons

Components

Art. 1257 with 7 push-buttons

Dimensions (WxHxD): 100x282x22 mm. v

Art. 1258 with 8 push-buttons

| Components for Sound System and A.C. call systems. | Additional components for Two-Wire systems.        | Additional components for DigiBus systems.         |
|----------------------------------------------------|----------------------------------------------------|----------------------------------------------------|
| Push-buttons: art. R200, R200/50.                  | Push-button modules: art. 12TS for 4 push-buttons. | Push-button modules: art. 12TS for 4 push-buttons. |
| LEDs for illuminating buttons: art. R260.          | Flush-mounted boxes: art. 9192.                    | Flush-mounted boxes: art. 9192.                    |
| Diodes: art. 2/994.                                | Rainproof covers: art. 1P21, 1P22, 1P23, 1P24.     | Rainproof covers: art. 1P21, 1P22, 1P23, 1P24.     |
| Flush-mounted boxes: art. 9192.                    | Surface-mounted boxes with rainproof cover:        | Surface-mounted boxes with rainproof cover:        |
| Rainproof covers: art. 1P21, 1P22, 1P23, 1P24.     | art. 1E21, 1E22, 1E23, 1E24.                       | art. 1E21, 1E22, 1E23, 1E24.                       |
| Surface-mounted boxes with rainproof cover:        |                                                    |                                                    |
| art 1F21 1F22 1F23 1F24                            |                                                    |                                                    |

<sup>\*</sup> Plates provided with backlit card for street number.

Dimensions (WxHxD): 100x396x22 mm Extension push-button panels in 3 vertical modules for art. 123x. Art. 1261 Art. 1262 Art. 1263 Art. 1264 Art. 1265 Art. 1266 Art. 1267 Art. 1268 Art. 1269 Art. 1270 Art. 1271 Art. 1272 with 1 with 4 with 5 with 6 with 8 with 9 with 10 with 11 push-buttons push-buttons push-buttons push-buttons push-buttons push-buttons push-buttons push-buttons push-buttons push-buttons

| Additional components for Sound System and A.C. call systems.                                                                                                                                                                                           | Additional components for Two-Wire systems.                                                                                                                                                                | Additional components for DigiBus systems.                                                                                                                                                                 |
|---------------------------------------------------------------------------------------------------------------------------------------------------------------------------------------------------------------------------------------------------------|------------------------------------------------------------------------------------------------------------------------------------------------------------------------------------------------------------|------------------------------------------------------------------------------------------------------------------------------------------------------------------------------------------------------------|
| Push-buttons: art. R200, R200/50. LEDs for illuminating buttons: art. R260. Diodes: art. 2/994. Flush-mounted boxes: art. 9193. Rainproof covers: art. 1P31, 1P32, 1P33, 1P34. Surface-mounted boxes with rainproof cover: art. 1E31, 1E32, 1E33, 1E34. | Push-button modules: art. 12TS for 4 push-buttons. Flush-mounted boxes: art. 9193. Rainproof covers: art. 1P31, 1P32, 1P33, 1P34. Surface-mounted boxes with rainproof cover: art. 1E31, 1E32, 1E33, 1E34. | Push-button modules: art. 12TS for 4 push-buttons. Flush-mounted boxes: art. 9193. Rainproof covers: art. 1P31, 1P32, 1P33, 1P34. Surface-mounted boxes with rainproof cover: art. 1E31, 1E32, 1E33, 1E34. |