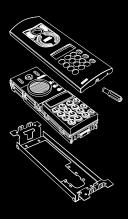

In order to assemble an audio or video entrance panel, including call-buttons, in Two-Wire or DigiBus systems, add only a video or audio push-button electronic unit.

In order to assemble an audio or video entrance panel with a display and alphanumeric keypad, in Two-Wire or DigiBus systems, add a video or audio push-button electronic unit only.

In order to assemble an extension entrance panel, including call buttons, in Two-Wire or DigiBus systems, add additional push-button modules only.

In order to assemble an extension entrance panel with name tags, in Two-Wire or DigiBus systems, no additional components are required.