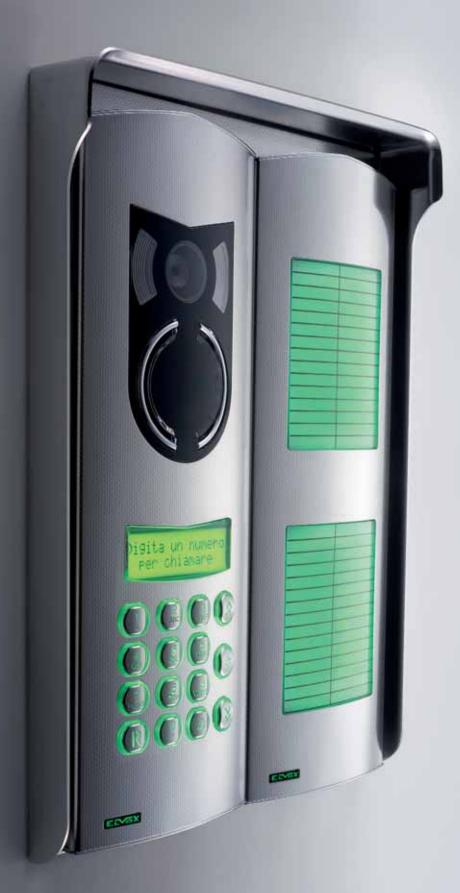

## **RAYTEL SECURITY SYSTEMS LIMITED**

A new aspect of communication

Excellent materials and stylish design guarantee the 1200 series a future at the forefront of the video door entry system market.

The new AISI 316 (V4A), 8/10 thick embossed stainless steel entrance panel can be flush mounted with backbox type 9092 and 9093, or surface wall-mounted using an AISI 316 (V4A), 15/10 stainless steel mount.

The entrance panel has a stainless steel front with two, die-cast aluminium header pieces to fasten the front to the frame using a special ELVOX screw. The frame is also stainless steel.

The call buttons are attached to the front plate of the entrance panel with a clear, polycarbonate, tamper-proof support. The clear, polycarbonate buttons are protected by a stainless steel cover. Two slots in the button cover provide excellent backlighting.

The entrance panel is compatible with ELVOX digital and analogue systems. The audio and video versions are identical externally to create a single solution for both applications.

Superb

communication characteristics

#### Entrance panels for electronic units with display and alphanumeric keypad.

Dimensions (WxHxD): 100x282x22 mm.

Art. 122D for alphanumeric keypad

| Components for Two-Wire systems.                                         | Components for DigiBus systems.                                          |
|--------------------------------------------------------------------------|--------------------------------------------------------------------------|
| Audio electronic unit: art. 12F4.                                        | Audio electronic unit: art. 1284.                                        |
| Video electronic unit: art. 12F7.                                        | Video electronic unit: art. 1287.                                        |
| Flush-mounted boxes: art. 9192.                                          | Flush-mounted boxes: art. 9192.                                          |
| Rainproof covers: art. 1P21, 1P22, 1P23, 1P24.                           | Rainproof covers: art. 1P21, 1P22, 1P23, 1P24.                           |
| Surface-mounted boxes with rainproof cover: art. 1E21, 1E22, 1E23, 1E24. | Surface-mounted boxes with rainproof cover: art. 1E21, 1E22, 1E23, 1E24. |