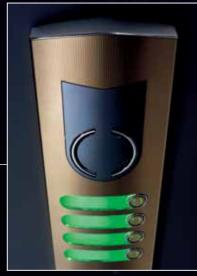

PVD-treated, gold-effect version.

The elements of the 1200 series enable the assembly of entrance panels for the Two-Wire, DigiBus, Sound System and A.C. call systems.

The entrance panels are supplied with a front plate and frame, to be completed with flush or surface mounted boxes, rainproof frames, push-buttons, LEDs for illuminating name tags, speech unit, video camera or electronic unit.

The entrance panels are also available with a gold effect treatment (colour code .../43, e.g. 1201/43)

Flush wall-mounted installation.

Flush wall-mounted installation with rainproof cover.

Surface wall-mounted installation with rainproof cover.