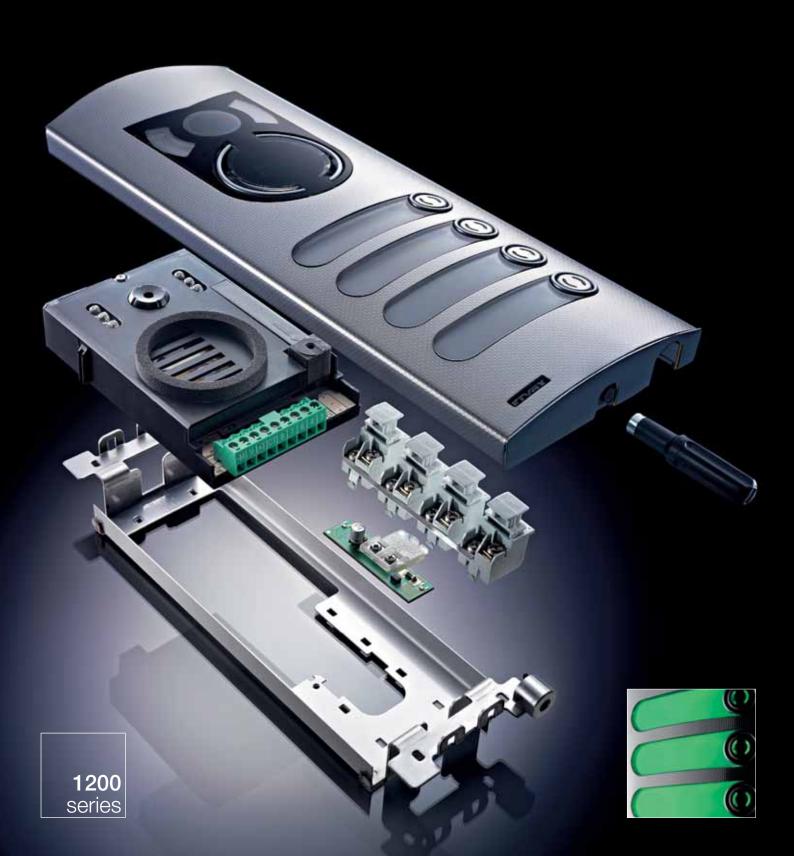

## **RAYTEL SECURITY SYSTEMS LIMITED**

A new aspect of communication

Excellent materials and stylish design guarantee the 1200 series a future at the forefront of the video door entry system market.

The new AISI 316 (V4A), 8/10 thick embossed stainless steel entrance panel can be flush mounted with backbox type 9092 and 9093, or surface wall-mounted using an AISI 316 (V4A), 15/10 stainless steel mount.

The entrance panel has a stainless steel front with two, die-cast aluminium header pieces to fasten the front to the frame using a special ELVOX screw. The frame is also stainless steel.

The call buttons are attached to the front plate of the entrance panel with a clear, polycarbonate, tamper-proof support. The clear, polycarbonate buttons are protected by a stainless steel cover. Two slots in the button cover provide excellent backlighting.

The entrance panel is compatible with ELVOX digital and analogue systems. The audio and video versions are identical externally to create a single solution for both applications.

Superb

communication characteristics

PVD-treated, gold-effect version.

The elements of the 1200 series enable the assembly of entrance panels for the Two-Wire, DigiBus, Sound System and A.C. call systems.

The entrance panels are supplied with a front plate and frame, to be completed with flush or surface mounted boxes, rainproof frames, push-buttons, LEDs for illuminating name tags, speech unit, video camera or electronic unit.