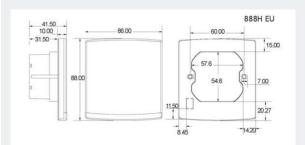

### Specifications

| Detection Distance | 5-10cm             |
|--------------------|--------------------|
| Power Supply       | 9-15VDC            |
| Temperature        | -20 C to + 60 C    |
| Ingress Protection | IP55               |
| Indicator          | 1 Bi colour LED    |
| Housing Material   | ABS/PC Panel       |
| Colour             | Black              |
| Dimensions         | 88H X 86W X 9D/43D |