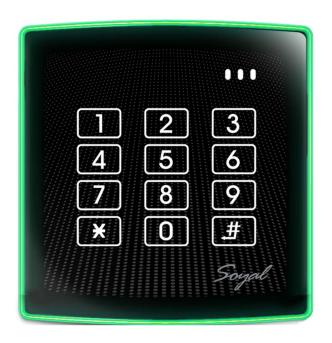

### **General Information**

This dual proximity reader & keypad controller signifies a new era in access control innovation. With a capacity of 3000 users, this controller is suitable for both Commercial and Residential applications

# **AR-888H**

Proximity controller, reader/keypad

- Access Controller with Illuminated Touch Key Panel (built in 125Khz OR 13.56Mhz reader)
- IP55 Weather Resistant Design
- Illuminated Keys, 1 bi-colour LED, 3 onecolour LED & 1 beeper for identification
- Semi-flush mounted design gives neat installation
- 2 Sets of LED input can indicate other equipment status
- Designed to fit standard 47mm single gang back box
- 10mm spacer available for additional connector clearance.