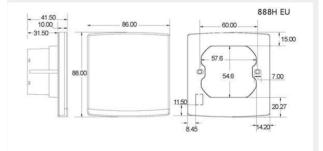

External reader 1 Wiegand Port

Anti-pass-back YES

Lift Control 32 Floors, 3000 Users

Housing Material ABS/PC Panel

Operational Mode Stand-Alone/Networking

Dimensions 88H X 86W X 9D/43D

Form: AR888H 190822

**Rev 1.0.0**